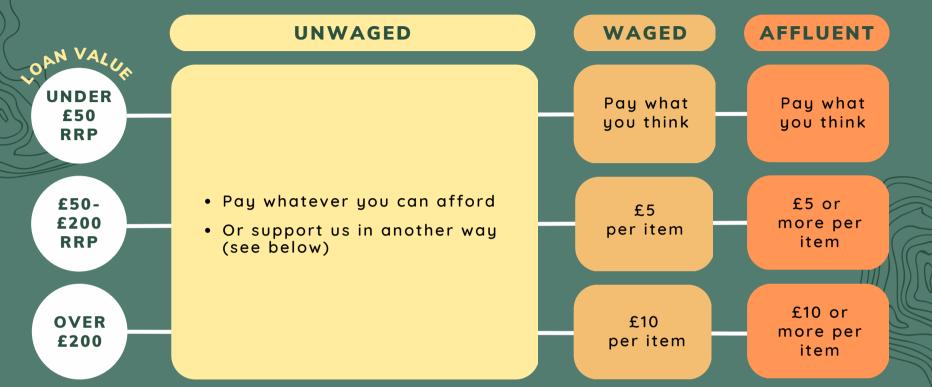

# RETURN 1 WEEK

After 1 week, return your item (clean and with all the parts) to us in store when we are open. Let us know if there were any problems.

PAY AS<br/>I FEEL?SO HOW MUCH SHOULD I PAY?To help you decide, we have put together the table ON PAGE 2.

We emphasise the table is only to help you make the decision. It really is your decision, as you are best placed to assess how you support your library.

However, if you can afford to do so, it helps if you can make a financial contribution as it helps us to make the library affordable and accessible to all.

## WHAT YOU MAY PAY FOR A LOAN...